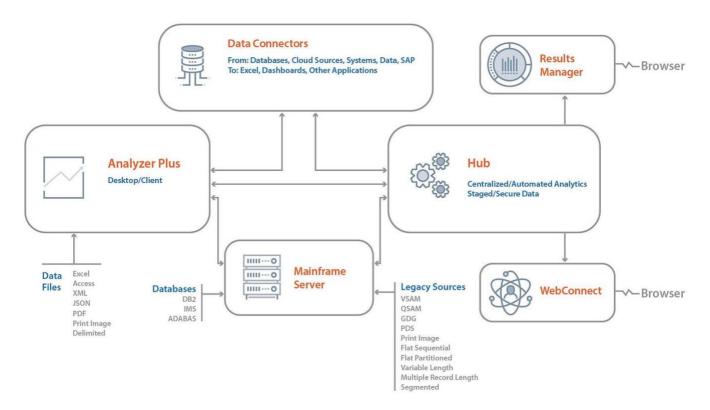

#### **Access All Data**

Access your Data: Big, Small, Complex, Disparate. Systems: Financial, Operational, IT. Platforms: On Premise, Cloud, PC, Mainframe.

#### **Automate**

Automate Your Analytics. Scheduled, Centralized, Continuous. Focus your efforts where they're needed the most

# Our Technology Scales to Meet Your Needs

From Desktop Analytics to Continuous Monitoring ROI measured in days or weeks versus months or years. It's easy to get started and to expand as your needs evolve. Team Sharing and Time Saving capabilities at every stage.