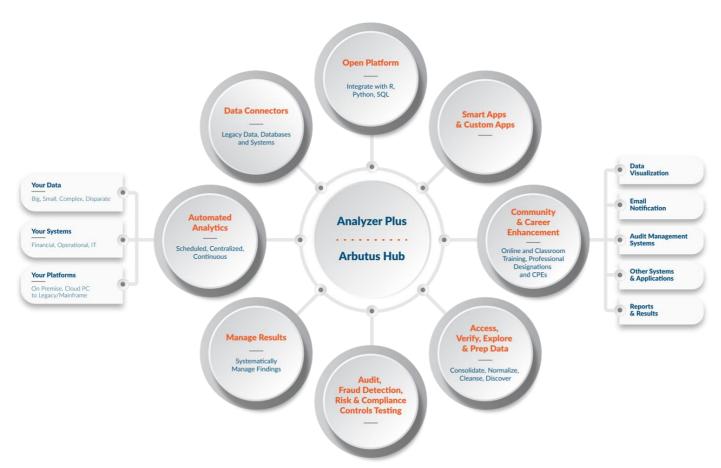

#### **Access All Data**

Access your Data: Big, Small, Complex, Disparate. Systems: Financial, Operational, IT. Platforms: On Premise, Cloud, PC, Mainframe.

#### **Explore**

Discover what data you have before you get started. Unlock new analytic opportunities based on what you find.

#### **Verify & Prep**

Ensure your data is accurate and complete. Consolidate, Normalize, Cleanse, Discover.

#### **Analyze**

Engineered for Analysis. Unlock the Power to ask any question of all your data and process at millions of records per second.

#### **Communicate & Remediate**

Systematically Manage Your Results.
Share Your Findings across your organization within Arbutus or within your Data Visualization or other Applications.

#### **Automate**

Automate Your Analytics. Scheduled, Centralized, Continuous. Focus your efforts where they're needed the most