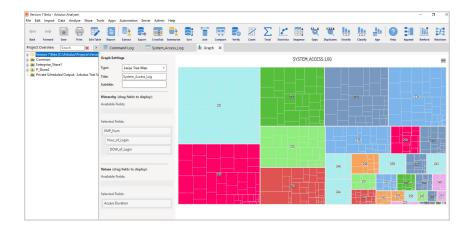

## **Visualizations**

Tap into enhanced and expanded Arbutus Visualizations to locate that needle in the haystack - visually.

- » Easily interact with your visualizations to shape the story you'd like your results to tell.
- » Save and share with others or include in your reports.