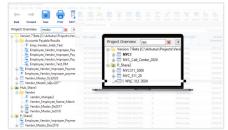

## QuickSearch

Like SmartSearch for your Project Overview. Find the project or file you want to work with more quickly and easily.