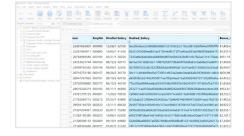

## **Hash Function**

Enable data analytics on ALL of your data while ensuring data security. Mask sensitive data (credit card #s, salary information, social security #s, etc.) with the new Hash Function.