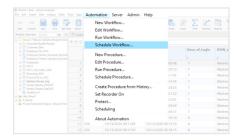

## **Automation**

Tap into all your Automated Analytics all in one place under the new Automation Menu.